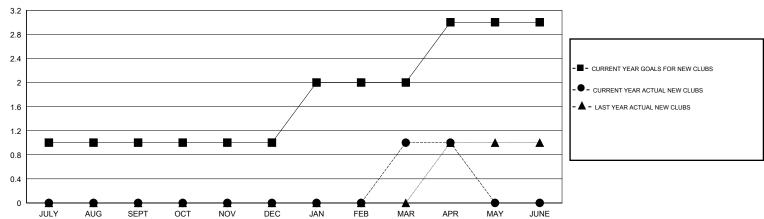

## District 4 C2

Results as of: 4/30/2017

|               | Club          | s         |               | Members               |                                                                |                                                              |                                              |  |
|---------------|---------------|-----------|---------------|-----------------------|----------------------------------------------------------------|--------------------------------------------------------------|----------------------------------------------|--|
|               | RESULTS FOR   | 2016-2017 |               | RESULTS FOR 2016-2017 |                                                                |                                                              |                                              |  |
| QUARTER       | NEW CLUB GOAL | NEW CLUBS | DROPPED CLUBS | QUARTER               | NEW MEMBER GROWTH<br>NET GOAL (not reinstated<br>or transfers) | NEW MEMBER<br>GROWTH ACTUAL (not<br>reinstated or transfers) | DROPPED MEMBERS ACTUAL (including transfers) |  |
| JULY/AUG/SEPT | 1             | 0         | 0             | JULY/AUG/SEPT         | 62                                                             | 29                                                           | 63                                           |  |
| OCT/NOV/DEC   | 0             | 0         | 0             | OCT/NOV/DEC           | 44                                                             | 20                                                           | 67                                           |  |
| JAN/FEB/MAR   | 1             | 1         | 0             | JAN/FEB/MAR           | 68                                                             | 56                                                           | 30                                           |  |
| APR/MAY/JUNE  | 1             | 0         | 0             | APR/MAY/JUNE          | 81                                                             | 20                                                           | 10                                           |  |

## GOALS AND ACTUAL NEW CLUBS CUMULATIVE