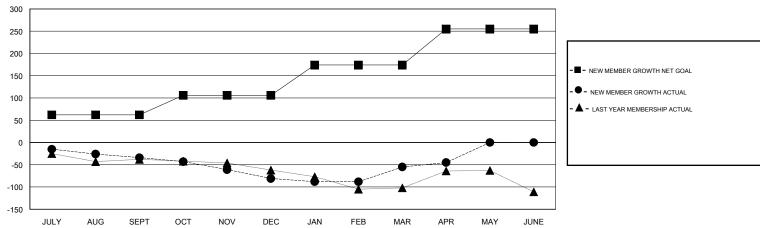

## District 4 C2

Results as of: 4/30/2017

|               | Club          | s         |               | Members               |                                                                |                                                              |                                              |  |
|---------------|---------------|-----------|---------------|-----------------------|----------------------------------------------------------------|--------------------------------------------------------------|----------------------------------------------|--|
|               | RESULTS FOR   | 2016-2017 |               | RESULTS FOR 2016-2017 |                                                                |                                                              |                                              |  |
| QUARTER       | NEW CLUB GOAL | NEW CLUBS | DROPPED CLUBS | QUARTER               | NEW MEMBER GROWTH<br>NET GOAL (not reinstated<br>or transfers) | NEW MEMBER<br>GROWTH ACTUAL (not<br>reinstated or transfers) | DROPPED MEMBERS ACTUAL (including transfers) |  |
| JULY/AUG/SEPT | 1             | 0         | 0             | JULY/AUG/SEPT         | 62                                                             | 29                                                           | 63                                           |  |
| OCT/NOV/DEC   | 0             | 0         | 0             | OCT/NOV/DEC           | 44                                                             | 20                                                           | 67                                           |  |
| JAN/FEB/MAR   | 1             | 1         | 0             | JAN/FEB/MAR           | 68                                                             | 56                                                           | 30                                           |  |
| APR/MAY/JUNE  | 1             | 0         | 0             | APR/MAY/JUNE          | 81                                                             | 20                                                           | 10                                           |  |

## GOALS AND ACTUAL MEMBERS CUMULATIVE

| DROPPED CLUBS: 0  DROPPED MEMBERS |     | 29 CLUBS OF 57 ADDED 1 OR MORE<br>NEW MEMBERS | GENDER DISTE<br>MALE<br>FEMALE | 400 (00 050() |     |
|-----------------------------------|-----|-----------------------------------------------|--------------------------------|---------------|-----|
| DECEASED                          | 26  | OLION HERE FOR OURSELLATIVE                   | TOTAL FAMILY UNIT MEMBERS      |               | 213 |
| CLUB CANCELLED 0 OTHER 144        |     | CLICK HERE FOR CUMULATIVE  MEMBERSHIP DATA    | FAMILY MEMBERS PAYING HALF     |               | 111 |
| TOTAL                             | 170 |                                               | 000                            |               |     |